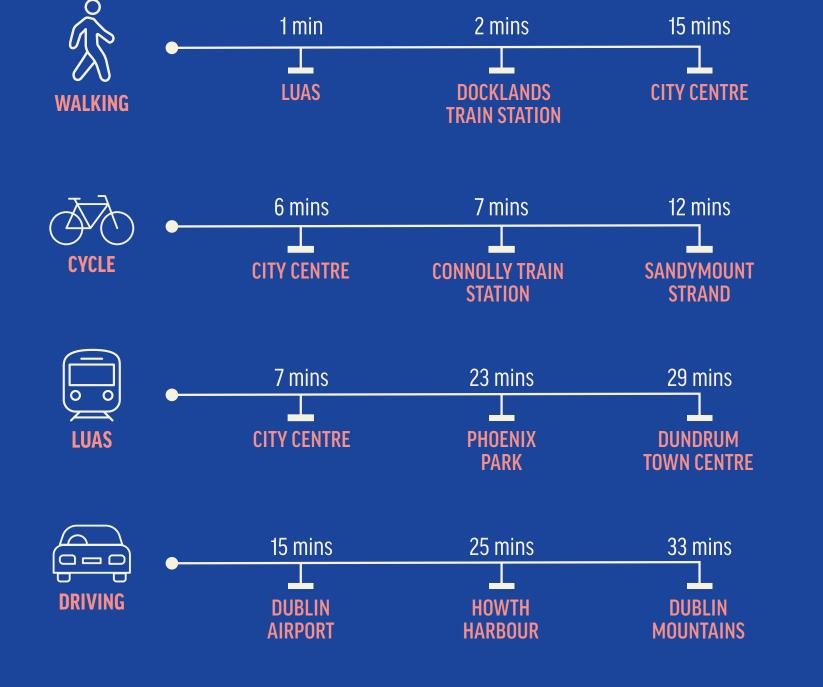

## The Location **GO ANYWHERE**

Located in Dublin's North Docklands, The Residence Coopers Cross is just a short walk or cycle from the city centre. The nearby LUAS stop provides frequent transport links across the city and ample parking on site opens up the opportunity to explore by car.

You'll find plenty of shops, restaurants, bars and cafés nearby as well as a cinema complex, theatre and more.