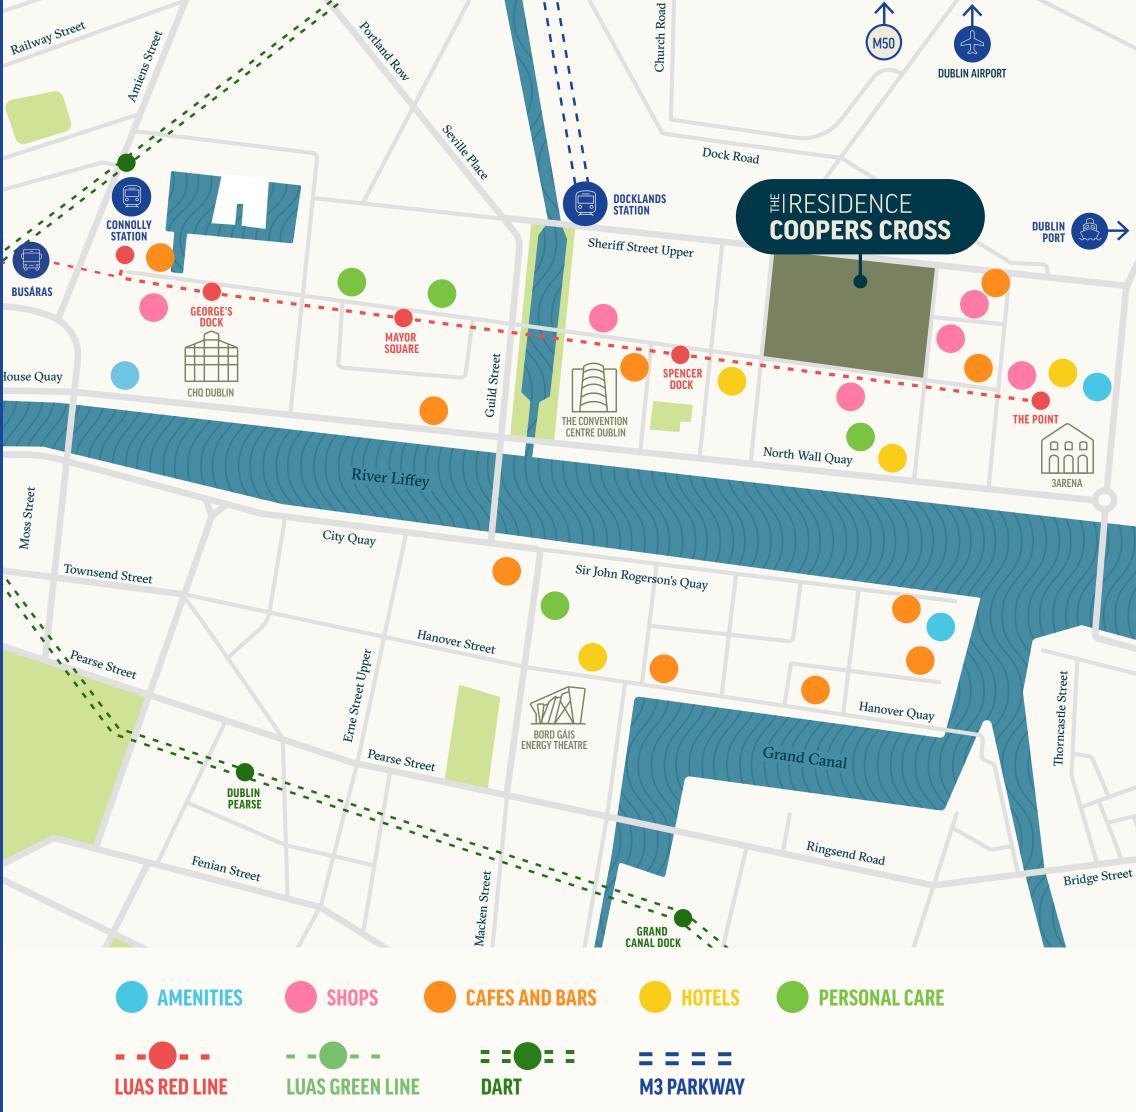

## The Location **GO ANYWHERE**

Located in Dublin's North Docklands, The Residence Coopers Cross is just a short walk or cycle from the city centre. The nearby LUAS stop provides frequent transport links across the city and ample parking on site opens up the opportunity to explore by car.

You'll find plenty of shops, restaurants, bars and cafés nearby as well as a cinema complex, theatre and more.