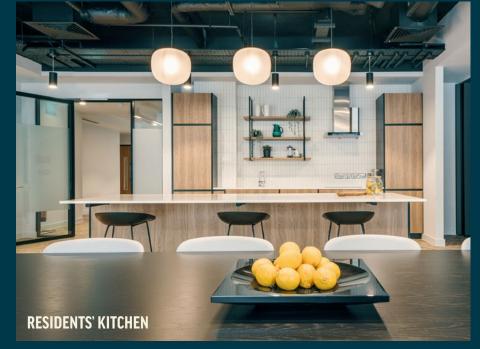

the development features many on-site amenities including a Business Centre, Residents' Kitchen and Lounges, and even a Game Zone.

## Amenities & Community **EXCLUSIVE LIVING**

The Residence Coopers Cross features the TV Lounge, entertain friends in the many exclusive complimentary amenities Residents Kitchen, relax in the games available to residents seven days a week. room and much more. There is also a Operating like an extension of your own concierge and management team on home, they allow you to work from home site to help you settle in and provide in our Business Centre, watch a movie in everyday assistance when you need it.