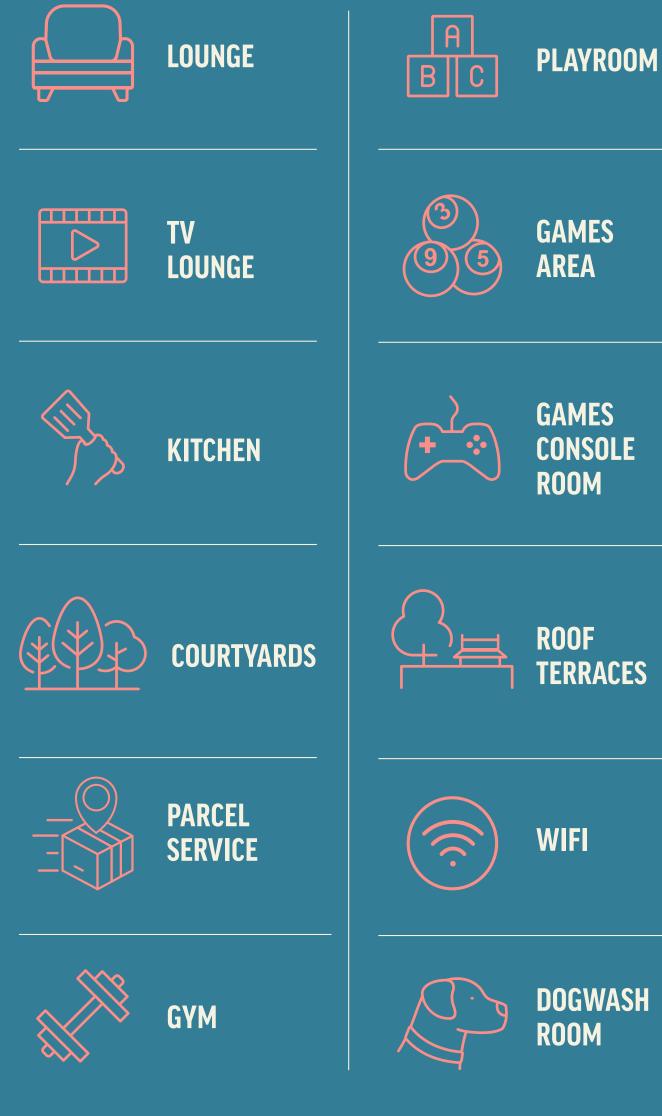

## Amenities & Community **EXCLUSIVE LIVING**

The Residence Coopers Cross features the TV Lounge, entertain friends in the many exclusive complimentary amenities Residents Kitchen, relax in the games available to residents seven days a week. room and much more. There is also a Operating like an extension of your own concierge and management team on home, they allow you to work from home site to help you settle in and provide in our Business Centre, watch a movie in everyday assistance when you need it.

We arrange regular social events to build community amongst residents and are always open to suggestions and questions. In addition to the complimentary amenities the team can arrange services like cleaning and laundry at an additional cost.

### **COMPLIMENTARY AMENITIES**

2