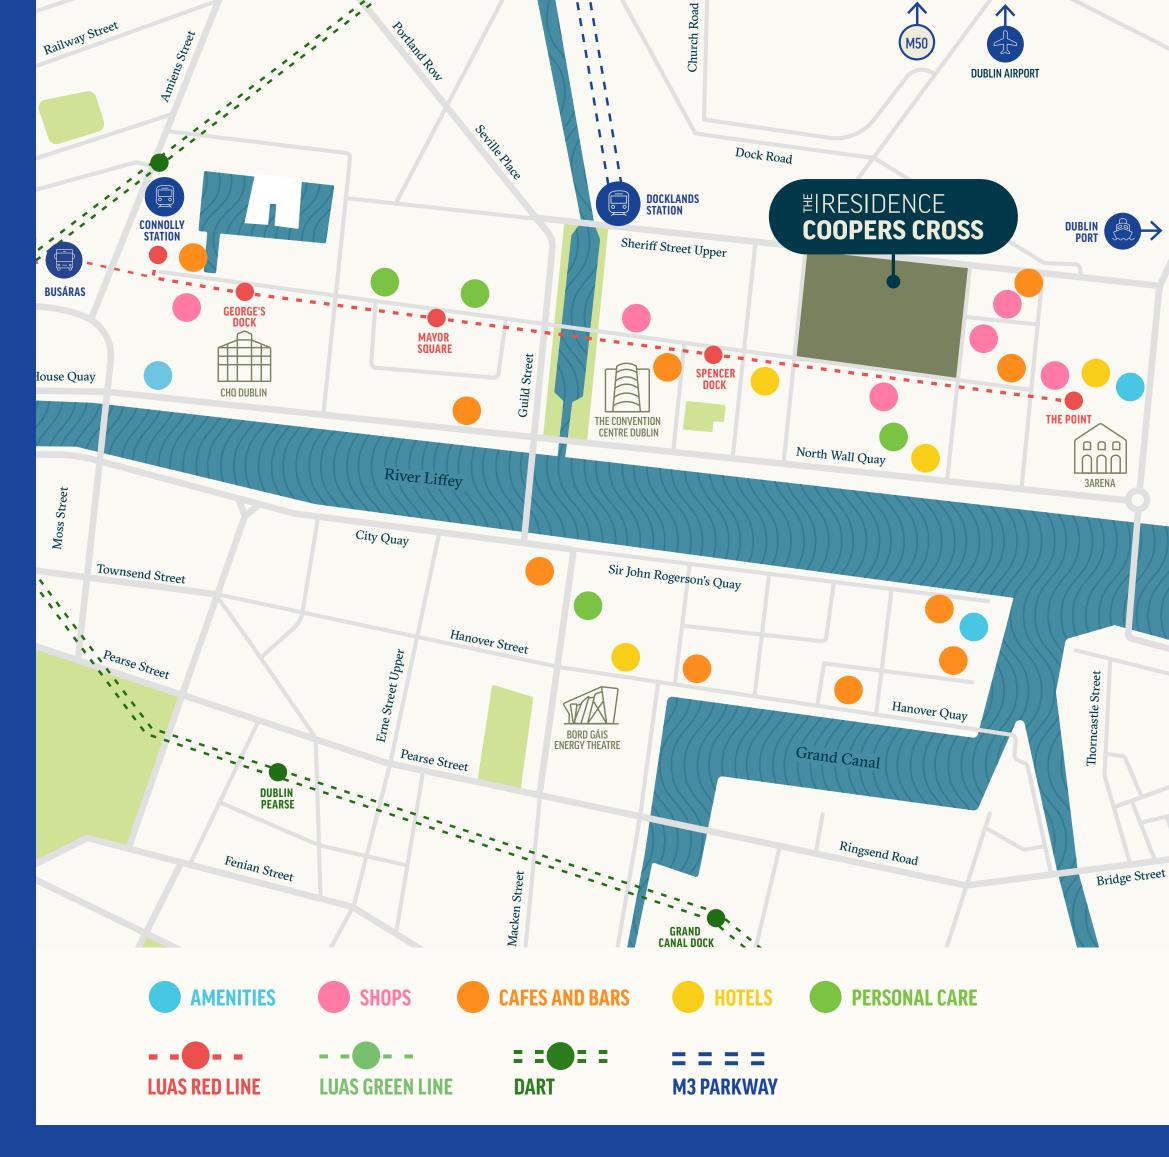

# GO ANYWHERE

Located in Dublin's North Docklands, The Residence Coopers Cross is just a short walk or cycle from the city centre. The nearby LUAS stop provides frequent transport links across the city and ample parking on site opens up the opportunity to explore by car.

2 mins 15 mins 1 min LUAS DOCKLANDS **CITY CENTRE** TRAIN STATION 6 mins 7 mins 12 mins **CITY CENTRE SANDYMOUNT CONNOLLY TRAIN** STATION STRAND 7 mins 23 mins 29 mins **CITY CENTRE PHOENIX** DUNDRUM PARK **TOWN CENTRE** 33 mins 15 mins 25 mins DRIVING DUBLIN HOWTH DUBLIN **AIRPORT HARBOUR MOUNTAINS** 

You'll find plenty of shops, restaurants, bars and cafés nearby as well as a cinema complex, theatre and more.