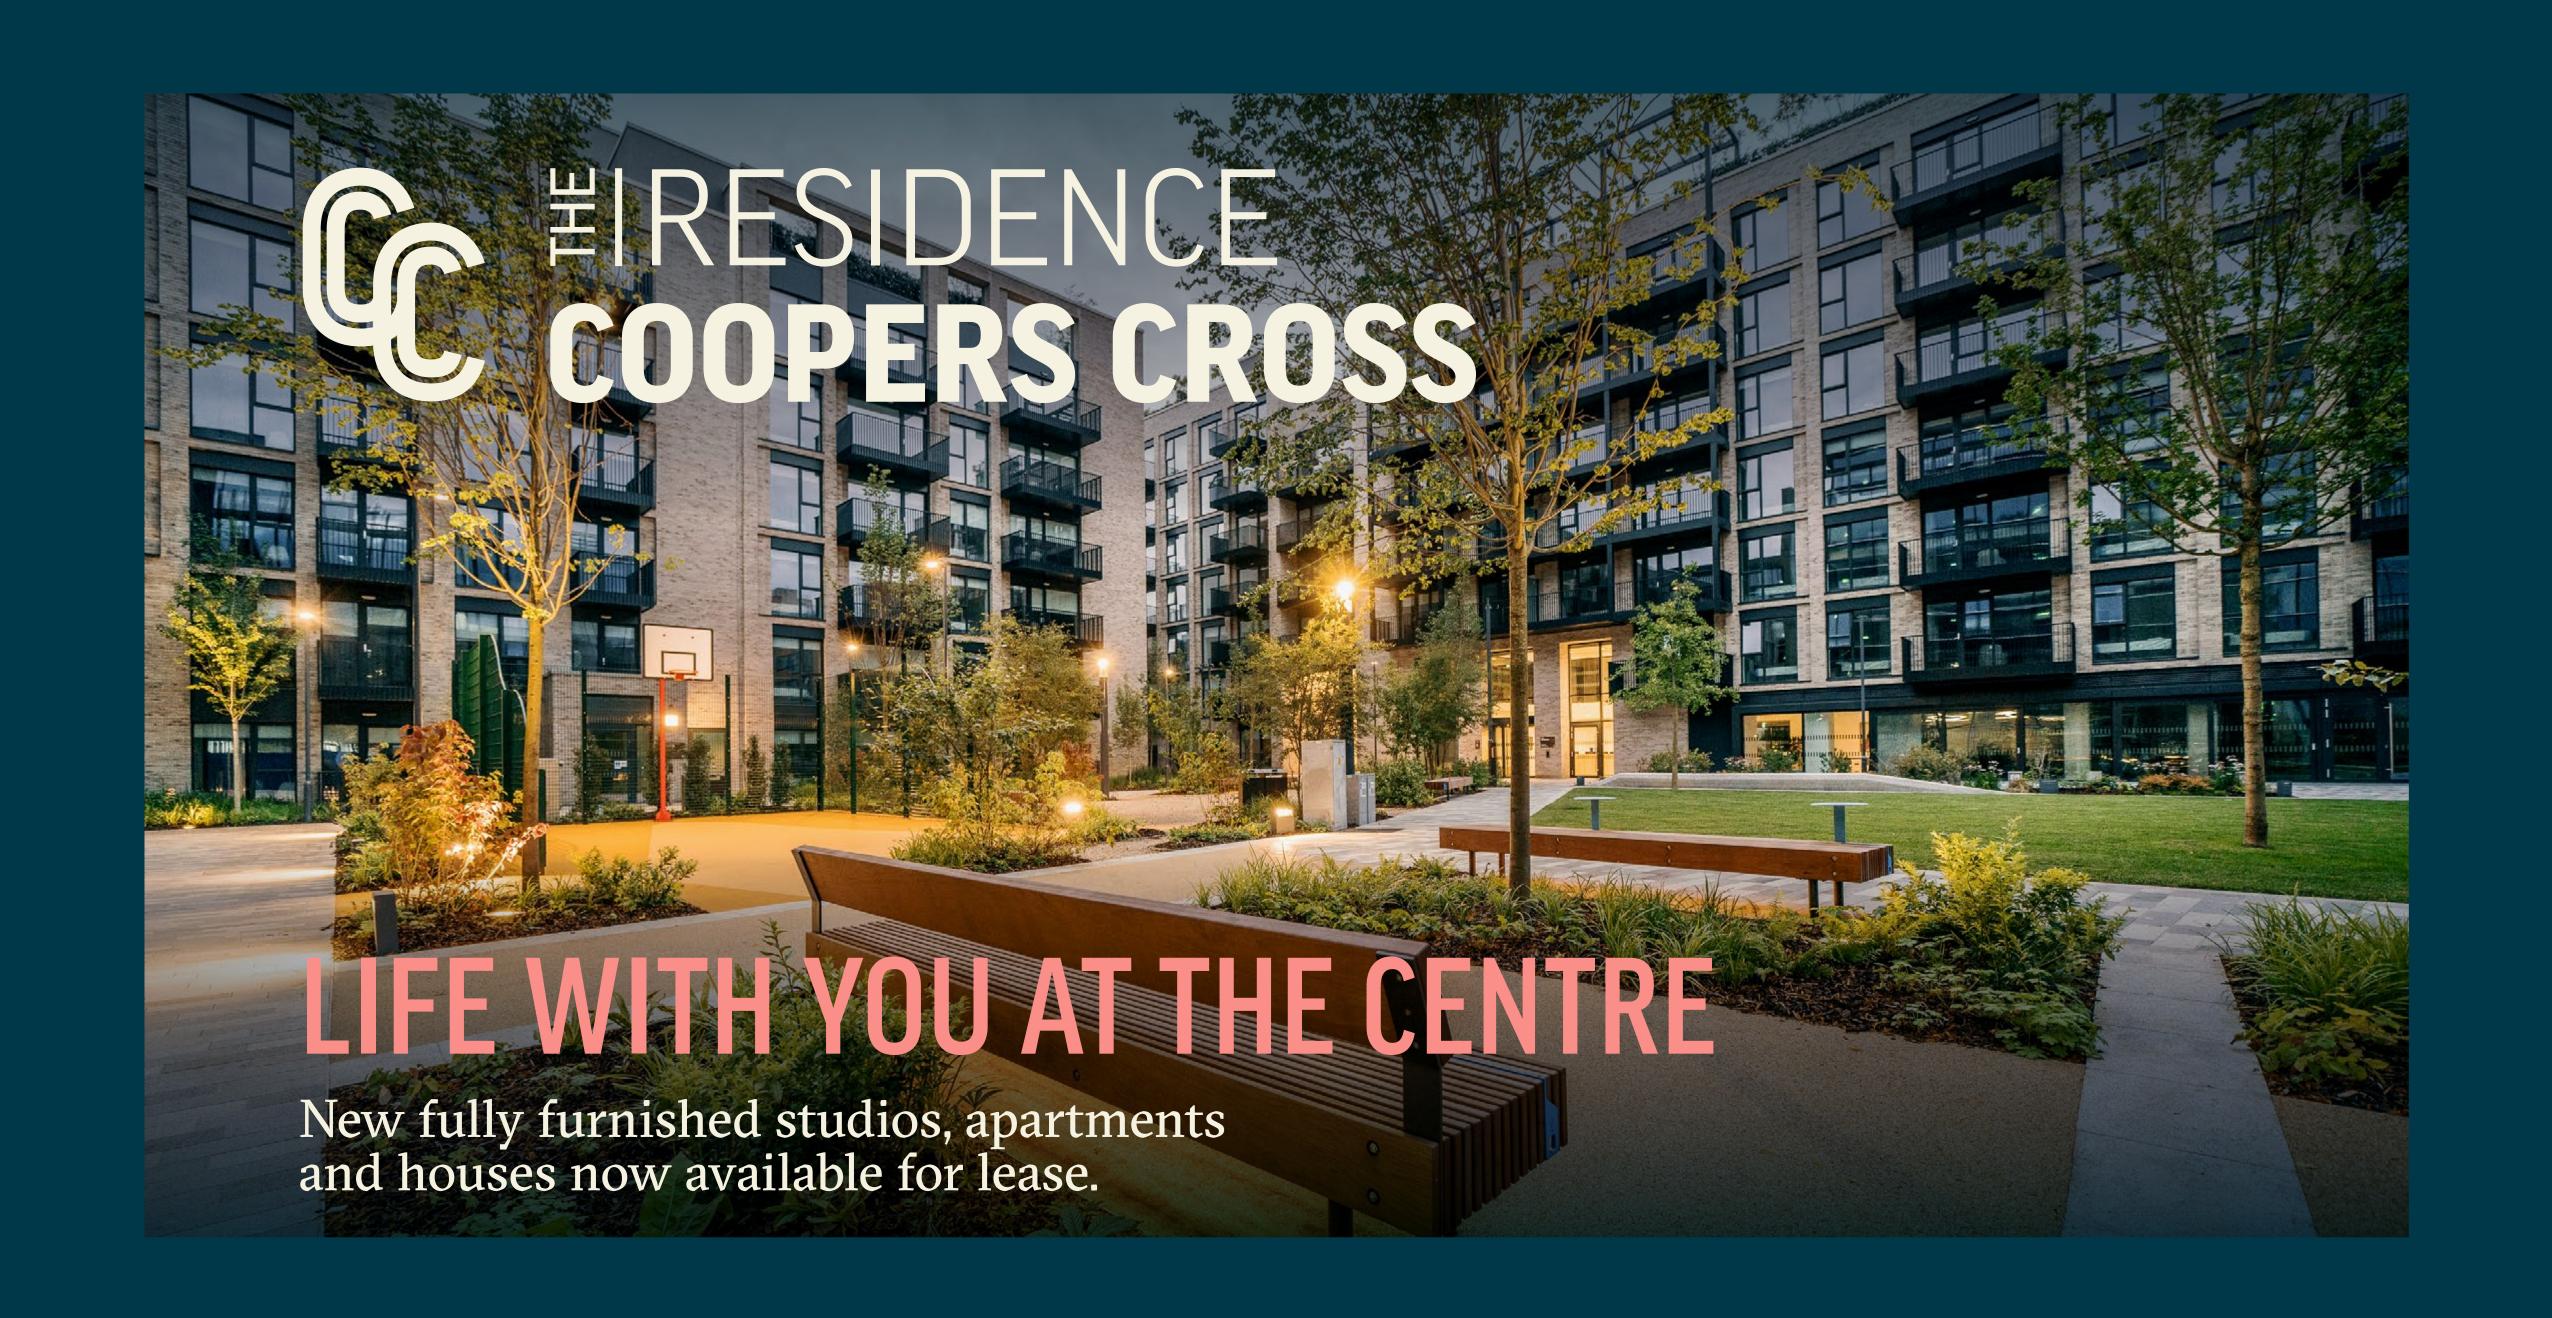

# DESIGNED WITH YOU IN MIND

The Residence Coopers Cross features a collection of brand new, fully furnished apartments with generous storage now available to rent.

Located at the heart of the Dublin Docklands, the development features many on-site amenities including a Business Centre, Residents' Kitchen, Lounges and even a Game Zone.

### **SMART & SUSTAINABLE**

Live smart at Coopers Cross with Bluetooth fob access, intelligent heating system controlled from your phone and our residents' app to access all onsite amenities.

**HEAT FROM** 

### **UNIT TYPES**

STUDIO APARTMENT **2 BED APARTMENT** 2 BED HOUSE **1 BED APARTMENT** 

Click here to view all apartments